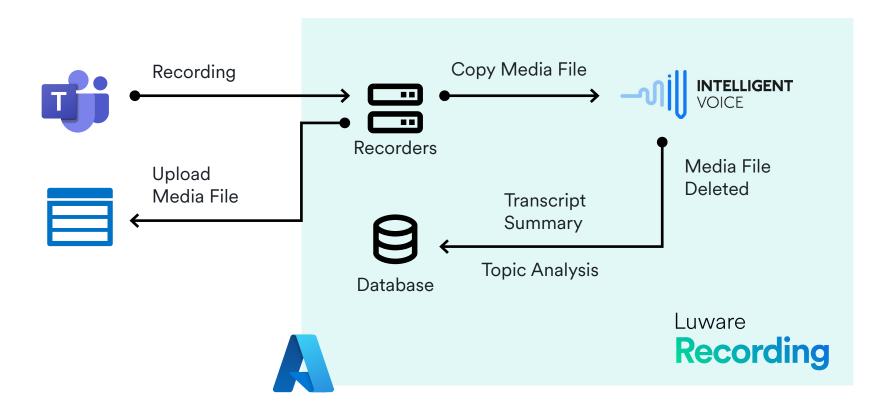

### Native Teams Recording

Luware Recording is a native bot based recording solution for Microsoft Teams. Any Teams calls are captured from any Teams client. Users leverage the Luware Recording portal for playback and supervision.

### Data Security And Privacy Is Key

Luware Recording allows you to keep your recordings within your own Azure environment, ensuring data is kept and maintained according to your businesses data requirements. Our deployment is hosted in our own private environment meaning data does not leave the environment and no language models are trained on your data.