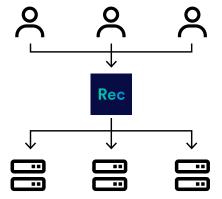

#### **Multi-tenant SaaS**

Full service including management and hosting in the Azure cloud. Only available for Microsoft Teams.

#### **Private-tenant SaaS**

Fully managed service in the cloud. Available for Microsoft Teams and cloud accessible communications platforms.