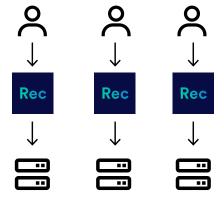

#### **Multi-tenant SaaS**

Full service including management and hosting in the Azure cloud. Only available for Microsoft Teams.

#### **Private-tenant SaaS**

Fully managed service in the cloud. Available for Microsoft Teams and cloud accessible communications platforms.