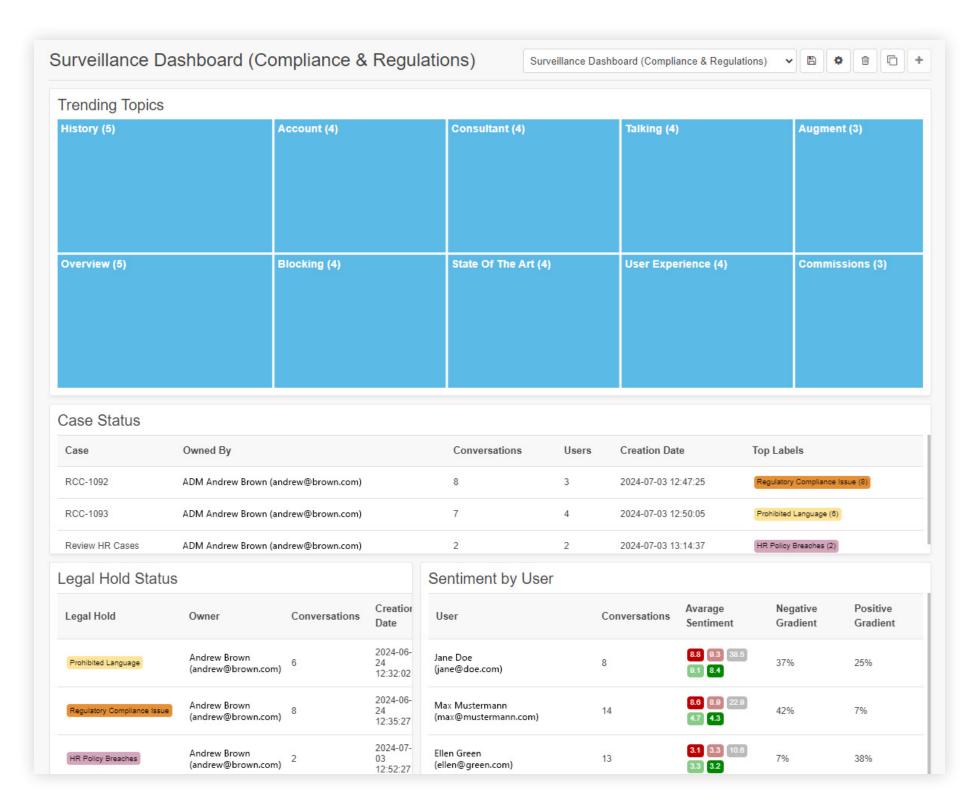

## Key Features

Trust Luware Recording to revolutionize your organization's communication compliance.

#### **Data Security**

Leverage speech analytics with a privately hosted Intelligent Voice deployment in Azure.
Luware does not train models on your data and data stays within the Luware cloud.

#### **Regulatory Compliance**

Capture every interaction across multi-modal communication platforms like Microsoft Teams.

#### **Encryption**

Keep recordings encrypted with your own certificates in your own storage account.

Luware has all the right security measures in place so that our calls can't get intercepted on Microsoft Teams.