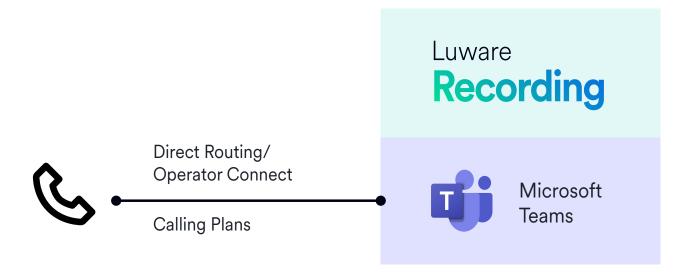

### Native Teams Recording

Luware Recording is a native bot based recording solution for Microsoft Teams. Any Teams calls are captured from any Teams client. Users leverage the Luware Recording portal for playback and supervision.

#### You benefit from

- Maximum availability
- Compliance and regulatory grade recording
- Capture any Teams Calls: PSTN, Peer to peer, Conference and mobile
- Capture any modality: Voice, Video, Screenshare and instant message