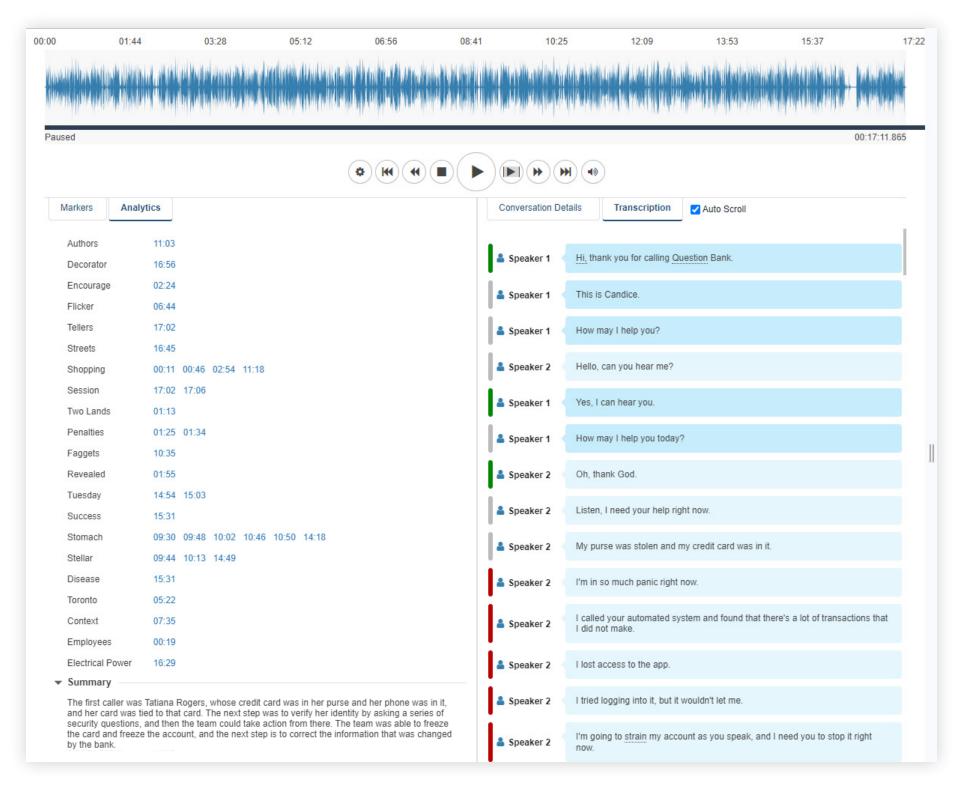

#### **Comms Profiling Standard**

Transcription, diarisation and topics

#### **Comms Profiling Advanced**

Sentiment analysis and transcription exports

#### **Risk Profiling**

Automatic language detection and multi-language transcription per user

#### **Luware Nimbus**

Contact Center and Intelligent Task Routing for Microsoft Teams

Speech Analytics including topics, diarization, generative summaries and mult-language support

Automated Surveillance based on Speech Analytics